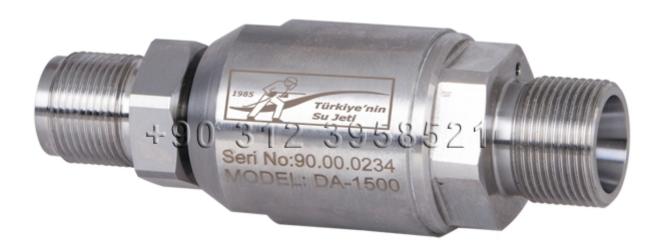

## DA-1500 Rotary Swivel

## Part No: 90.00.0234

Max. Working Pressure Flow Inlet-Outlet Pressure Connection 22X1.5 (Male) 24X1.5 (Female)

: 1500 Bar : 80 l/min

DA-1500 can be installed between a tool's inlet connection and the high pressure hose to prevent hose twist and ease hose handling. They can alsoprovide compact rotary motion for a variety of low speed application.