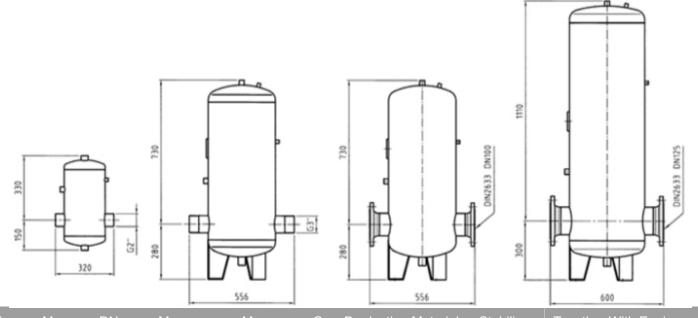

## **Pump Suction Stabilizers**

| Туре | Max.<br>Flow | DN     | Max.<br>Pressure | Max.<br>Temperature | G   | Production Material          | Stabilizer<br>Part No | Together With Equipment<br>Part No |
|------|--------------|--------|------------------|---------------------|-----|------------------------------|-----------------------|------------------------------------|
|      | l/min        | ID     | Bar              | °C                  | Kg  |                              |                       |                                    |
| I    | 120          | 2"     | 8                | 50                  | 11  | Steel Coating,<br>Galvanized | 88.53.3495            | 88.53.3628                         |
|      |              |        |                  |                     |     | Stainless Steel              | 88.53.6420            | 88.53.6423                         |
| II   | 300          | 3"     | 8                | 50                  | 81  | Steel Coating,<br>Galvanized | 22.55.1501            | 22.53.1857                         |
|      |              |        |                  |                     |     | Stainless Steel              | 88.53.7067            | 88.53.7071                         |
|      | 470          | DN 100 | 13               | 90                  |     | Steel Coating,<br>Galvanized | 88.53.7069            | 88.53.7073                         |
|      |              |        |                  |                     |     | Stainless Steel              | 88.53.7068            | 88.53.7072                         |
| III  | 750          | DN 125 | 8                | 50                  | 154 | Steel Coating,<br>Galvanized | 88.53.7068            | 88.53.7072                         |
|      |              |        |                  |                     |     | Stainless Steel              | 88.53.7069            | 88.53.7074                         |